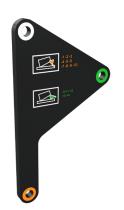

### **Features**

- Ground-stack deployment of WPL when used in conjunction with the WPLGRIDt
- Includes the WPLGSt bar and the outrigger feet
- WPLGSt allows for vertical angle adjustment, whilst the outrigger feet ensure the stability of the array
- Bar aiming angles from -10° to +4° and are colour coded for ease of deployment

#### **Contents**

- 2 x WPL outrigger feet
- 1 x WPLGSt
- 2 x fly pins