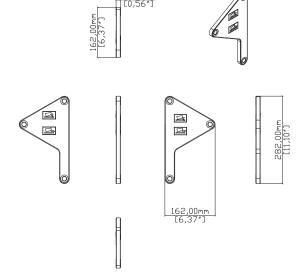

### **Features**

- Ground-stack deployment of WPL when used in conjunction with the WPLGRIDt
- Includes the WPLGSt bar and the outrigger feet
- WPLGSt allows for vertical angle adjustment, whilst the outrigger feet ensure the stability of the array
- Bar aiming angles from -10° to +4° and are colour coded for ease of deployment

#### **Contents**

- 2 x WPL outrigger feet
- 1 x WPLGSt
- 2 x fly pins