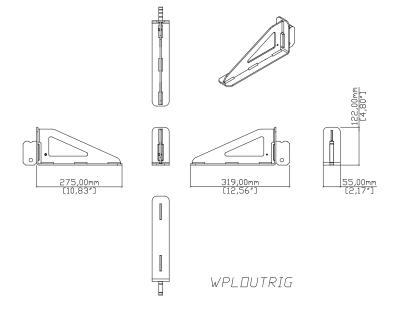

#### **Contents**

- 2 x WPL outrigger feet
- 1 x WPLGSt
- 2 x fly pins

## **Technical Specifications**

| WEIGHT   | 6.8kgs (14.55lbs)                         |
|----------|-------------------------------------------|
| MATERIAL | Weatherised polyester powder coated steel |