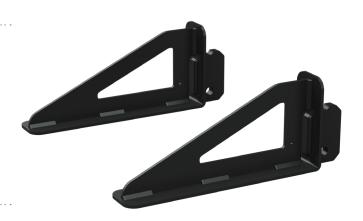

# **WPLOUTRIG**

## **GROUND-STACK KIT FOR WPL**



### **Features**

- Ground-stack deployment of WPL when used in conjunction with the WPLGRIDt
- Includes the WPLGSt bar and the outrigger feet
- WPLGSt allows for vertical angle adjustment, whilst the outrigger feet ensure the stability of the array
- Bar aiming angles from -10° to +4° and are colour coded for ease of deployment



• Ground-stack up to 6 WPL

#### **Contents**

- 2 x WPL outrigger feet
- 1 x WPLGSt
- 2 x fly pins

## **Technical Specifications**

| WEIGHT   | 6.8kgs (14.55lbs)                         |
|----------|-------------------------------------------|
| MATERIAL | Weatherised polyester powder coated steel |